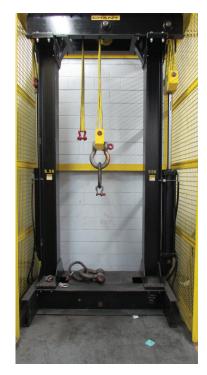

# Chant Engineering Co. Inc.

### Chant Vertical Test Proof Machine:

- 55 tons capacity
- Commissioned since 2013
- 12 Certified Operators
- Level 2 Inspector