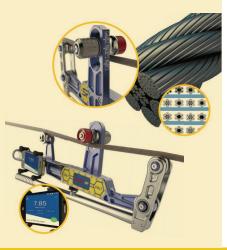

# Chant Engineering Co. Inc.

### Chant Vertical Test Proof Machine:

- 55 tons capacity
- Commissioned since 2013
- 12 Certified Operators
- Level 2 Inspector