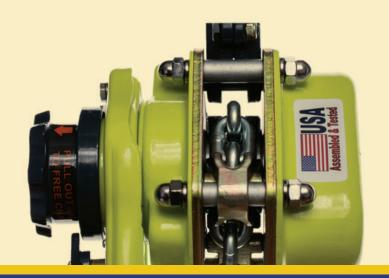

# Chant Engineering Co. Inc.

### Chant Vertical Test Proof Machine:

- 55 tons capacity
- Commissioned since 2013
- 12 Certified Operators
- Level 2 Inspector