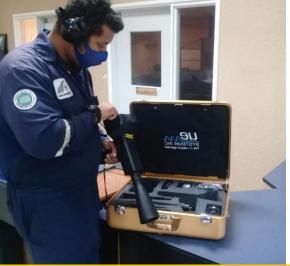

## **CONDITION MONITORING & ANALYSIS SERVICES**

- Airborne Ultrasound Inspection
- Motor and Circuitry Assessment using Electrical Signature Analysis
- Infrared Thermography
- Shaft and Pulley Alignment using Lasers & Dial Guage Techniques
- Oil Sampling and Analysis of Lubricant Oils, Fuels, Coolants and Greases
- Motion Amplification (RDI) or Operation Deflection Shape Analysis for Structural Assessments
- Vibration Data Collection and Analysis
- Turbo-machinery Multichannel Data Collection and Analysis
- Field Balancing
- Belt Tensioning Detection