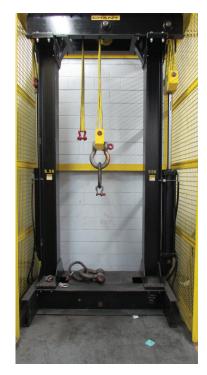

## COMPUTERISED VERTICAL PROOF TESTING MACHINE

#### **Chant Vertical Test Proof Machine:**

- 55 tons capacity
- Commissioned since 2013
- 12 Certified Operators
- Level 2 Inspector