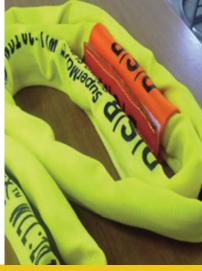

### Manufacturing:

- Slings (DNV & BSEN 13414 Standard and ASME B30.9)
- Cargo Nets
- Fabric Slings (Customised)
- Braiding of Polypropylene Ropes