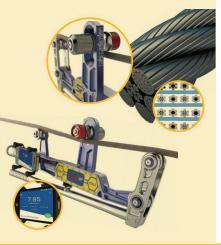

## COMPUTERISED VERTICAL PROOF TESTING MACHINE

#### **Chant Vertical Test Proof Machine:**

- 55 tons capacity
- Commissioned since 2013
- 12 Certified Operators
- Level 2 Inspector