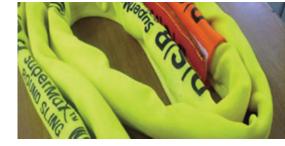

### Manufacturing:

- Slings (DNV & BSEN 13414 Standard and ASME B30.9)
- Cargo Nets
- Fabric Slings (Customised)
- Braiding of Polypropylene Ropes